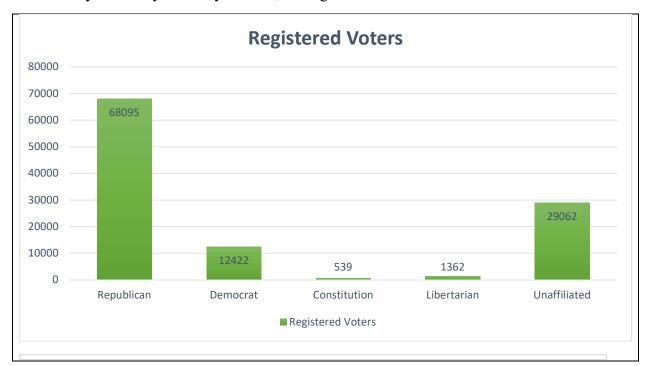

and productive poll worker training
  - Re-design training handouts, reference binders, and material handouts
  - Offer more training opportunities between elections to ensure poll workers are prepared and ready to work the elections
- Increase public trust in the election process
  - Participate in more community activities to provide voter education and resources
  - Provide opportunities for voters to get engaged and learn about the voting process

# **Data Highlights**

Secured more polling locations bringing the total number of locations to forty-five. Thirty-nine
of our locations only have one precinct assigned. Reducing the number of precincts assigned to
one location allows for shorter lines and reduced voter wait times.



• Canyon County currently has 111,487 registered voters.



# **SWOT Analysis**

### Strengths:

- Established knowledgeable team that works well together and supports each other
- Sufficient number of polling locations
- Support from other County offices when needed

#### Weaknesses:

- Lack of storage and work space in current facility
- Poll worker training done off site due to lack of space
- Early voting conducted off site due to lack of space
- Full-time staff numbers have not kept up with the growth of the County
- Heavily rely on seasonal staff to complete work load
- In need of a delivery company large enough to deliver/pick up all precinct supplies each election
- Lack of a lead or assistant supervisor position to assist Office Manager with work load and overlapping deadlines

## Opportunities:

- Larger facility projected to be complet