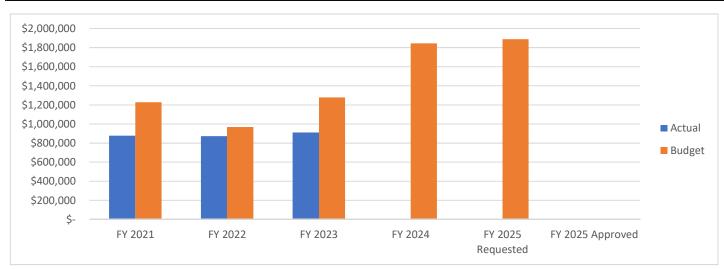

### **FY 2025 Requested Budget Highlights**

Requesting a Large ballot printer, additional print on demand voting machines and additional precinct scanners.

**Actual - Budget Annual Comparison** 

|        |    |           |    |         |                 |    |           |    | FY 2025   | FY 2025  |
|--------|----|-----------|----|---------|-----------------|----|-----------|----|-----------|----------|
|        |    | FY 2021   |    | FY 2022 | FY 2023         |    | FY 2024   | F  | Requested | Approved |
| Actual | \$ | 878,268   | \$ | 871,823 | \$<br>910,618   |    |           |    |           |          |
| Budget | \$ | 1,227,574 | \$ | 969,284 | \$<br>1,278,050 | \$ | 1,845,719 | \$ | 1,887,290 |          |