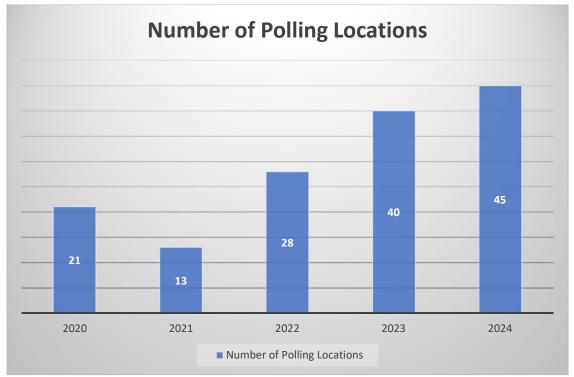

# **Data Highlights**

Secured more polling locations bringing the total number of locations to forty-five. Thirty-nine
of our locations only have one precinct assigned. Reducing the number of precincts assigned to
one location allows for shorter lines and reduced voter wait times.