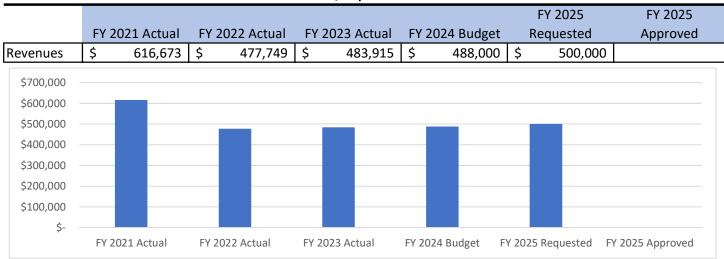

### **Annual Office/Department Revenues**

| Level - Account Mode  DESCRIPTION               | 2021<br>Actual | 2021<br>Budget | 2022<br>Actual | 2022<br>Budget | 2023<br>Actual | 2023<br>Budget | 2024<br>Budget | 2025<br>Regested | 2024-2025<br>Change |
|-------------------------------------------------|----------------|----------------|----------------|----------------|----------------|----------------|----------------|------------------|---------------------|
| 333170 CARES Act                                | 110,942        | 111,000        | 0              | 0              | 0              | 0              | 0              | 0                | -                   |
| 335185 Consolidated elections                   | 394,525        | 390,000        | 423,335        | 400,000        | 483,915        | 450,000        | 488,000        | 500,000          | 12,000              |
| 33XXXX Total 33 Revenues                        | 505,467        | 501,000        | 423,335        | 400,000        | 483,915        | 450,000        | 488,000        | 500,000          | 12,000              |
| 342210 Other agency reimbursement               | 0              | 0              | 24,050         | 0              | 0              | 0              | 0              | 0                | -                   |
| 34XXXX Total 34 Revenues                        | 0              | 0              | 24,050         | 0              | 0              | 0              | 0              | 0                | -                   |
| 369147 Settlement                               | 0              | 0              | 5,736          | 0              | 0              | 0              | 0              | 0                | -                   |
| 36XXXX Total 36 Revenues                        | 0              | 0              | 5,736          | 0              | 0              | 0              | 0              | 0                | -                   |
| Revenue                                         | 505,467        | 501,000        | 453,121        | 400,000        | 483,915        | 450,000        | 488,000        | 500,000          | 12,000              |
|                                                 |                |                |                |                |                |                |                |                  |                     |
| 411010 Elected officials                        | 0              | 33,201         | 37,295         | 33,201         | 36,442         | 35,555         | 39,235         | 40,412           | 1,177               |
| 412030 Regular employees                        | 111,223        | 108,396        | 126,331        | 110,459        | 138,107        | 117,510        | 153,820        | 156,308          | 2,488               |
| 412035 Overtime                                 | 8,701          | 10,000         | 11,107         | 10,000         | 9,581          | 30,000         | 30,000         | 15,000           | (15,000)            |
| 413060 Temporary                                | 3,193          | 10,000         | 34,726         | 20,000         | 27,866         | 25,000         | 0              | 37,500           | 37,500              |
| 413075 Compensation program                     | 0              | 2,605          | 0              | 11,015         | 0              | 20,530         | 4,210          | 0                | (4,210)             |
| 413080 New/reclassified positions               | 0              | 0              | 0              | 28,125         | 0              | 12,500         | 15,000         | 0                | (15,000)            |
| 413090 Covid-19                                 | 79,854         | 80,000         | 0              | 0              | 0              | 0              | 0              | 0                | -                   |
| 41XXXX Salaries                                 | 202,971        | 244,202        | 209,458        | 212,800        | 211,996        | 241,095        | 242,265        | 249,220          | 6,955               |
| 421000 Social security                          | 15,196         | 12,561         | 15,703         | 14,128         | 15,822         | 17,488         | 17,386         | 15,049           | (2,337)             |
| 422000 Retirement                               | 14,507         | 18,630         | 20,495         | 19,971         | 21,477         | 24,689         | 26,478         | 23,606           | (2,872)             |
| 423101 Health insurance                         | 35,066         | 38,910         | 37,006         | 38,910         | 36,375         | 38,761         | 38,910         | 38,910           | -                   |
| 423102 Dental                                   | 2,988          | 3,329          | 3,154          | 3,329          | 3,154          | 3,317          | 3,329          | 3,329            | -                   |
| 423104 Disability                               | 466            | 521            | 581            | 528            | 632            | 554            | 657            | 667              | 10                  |
| 423105 Life                                     | 418            | 500            | 494            | 508            | 545            | 535            | 618            | 622              | 4                   |
| 424000 Workers compensation                     | 528            | 1,245          | 547            | 1,805          | 501            | 2,689          | 1,713          | 787              | (926)               |
| 425000 Unemployment                             | 0              | 852            | 0              | 985            | 0              | 0              | 0              | 0                | -                   |
| 42XXXX Benefits                                 | 69,168         | 76,549         | 77,979         | 80,164         | 78,506         | 88,032         | 89,091         | 82,972           | (6,119)             |
| Salaries & Benefits                             | 272,140        | 320,751        | 287,437        | 292,964        | 290,502        | 329,127        | 331,355        | 332,191          | 836                 |
|                                                 | 4.500          | 4.500          |                | 250            | 5.040          | 250            | 7.500          | 6.000            | (4.500)             |
| 521120 Misc professional services               | 4,500          | 4,500          | 0              | 250            | 5,818          | 250            | 7,500          | 6,000            | (1,500)             |
| 522205 Election worker                          | 1,009          | 4,000          | 1,193          | 4,000          | 2,013          | 4,000          | 9,000          | 5,000            | (4,000)             |
| 522208 Accessibility                            | 559            | 5,000          | 945            | 5,000          | 105            | 5,000          | 5,000          | 1,000            | (4,000)             |
| 522301 Document shredding                       | 0              | 225            | 0              | 225            | 258            | 225            | 275            | 275              | (0.500)             |
| 52XXXX Total 52 Expenses                        | 6,069          | 13,725         | 2,138          | 9,475          | 8,193          | 9,475          | 21,775         | 12,275           | (9,500)             |
| 533301 Service contracts                        | 63,362<br>0    | 64,000<br>400  | 68,194<br>0    | 70,000<br>400  | 70,600<br>0    | 71,008<br>400  | 0<br>400       | 76,550<br>400    | 76,550              |
| 533307 Misc maintenance services                | 671            | 500            |                | 500            |                |                | 2,000          | 2,000            | -                   |
| 533310 Copiers contract<br>534403 Polling place | 588            | 2,500          | 1,742<br>1,150 | 1,500          | 1,167<br>713   | 2,000<br>1,500 | 2,500          | 3,260            | -<br>760            |
| 534409 Delivery                                 | 2,020          | 15,000         | 3,822          | 10,000         | 10,280         | 20,000         | 23,500         | 30,000           | 6,500               |
| 535501 Construction contracts                   | 2,020          | 10,000         | 3,822<br>0     | 500            | 2,697          | 4,000          | 23,300         | 30,000           | 6,300               |
| 53XXXX Total 53 Expenses                        | 66,641         | 92,400         | <b>74,908</b>  | <b>82,900</b>  | 85,457         | 98,908         | 28,400         | 112,210          | 83,810              |
| 542203 Cellular phone                           | 2,683          | 2,000          | 1,047          | 2,000          | 1,472          | 2,000          | 3,000          | 3,000            | -                   |
| 543301 Advertising                              | 2,498          | 7,000          | 3,098          | 7,000          | 3,723          | 5,000          | 5,000          | 5,000            | _                   |
| 543305 Postage                                  | 8,522          | 25,000         | 38,263         | 25,000         | 21,551         | 42,625         | 47,150         | 40,000           | (7,150)             |
| 545501 Meals                                    | 377            | 1,000          | 706            | 1,000          | 802            | 2,000          | 2,000          | 2,000            | (7,130)             |
| 545502 Mileage                                  | 1,002          | 300            | 366            | 2,000          | 340            | 3,000          | 2,000          | 2,000            | _                   |
| 545505 Hotel                                    | 0              | 500            | 0              | 500            | 0              | 500            | 500            | 500              | _                   |
| 546610 Education and training                   | 8              | 1,000          | 313            | 1,000          | 435            | 1,000          | 2,000          | 3,200            | 1,200               |
| 546635 Subscriptions                            | 0              | 250            | 0              | 250            | 0              | 125            | 228            | 228              | -                   |
| 548211 Poll workers                             | 29,210         | 87,500         | 45,970         | 62,500         | 61,384         | 40,000         | 0              | 110,002          | 110,002             |
| 548400 Miscellaneous                            | 23,210         | 1,000          | 43,370         | 1,000          | 250            | 1,000          | 1,000          | 500              | (500)               |
| 548401 Employee appreciation                    | 0              | 1,000          | 0              | 150            | 0              | 250            | 250            | 500              | 250                 |
| 54XXXX Total 54 Expenses                        | 44,300         | 125,550        | 89,763         | 102,400        | 89,956         | 97,500         | 63,128         | 166,930          | 103,802             |
| 551010 Office supplies                          | 554            | 1,000          | 787            | 1,000          | 882            | 1,000          | 1,000          | 1,000            |                     |
| 554100 COVID-19                                 | 39,679         | 31,000         | 0              | 0              | 0              | 0              | 0              | 0                | -                   |
| 554401 Building supplies and materials          | 0              | 500            | 0              | 500            | 0              | 500            | 0              | 0                | -                   |
|                                                 | ŭ              |                | •              |                | -              |                |                |                  |                     |