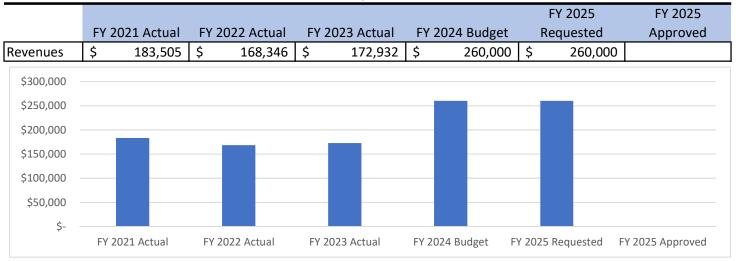

### **Annual Office/Department Revenues**

|      |             |                             |                           |                                   |                                           |                                                     | FY 2025                                                                                                                                                                                        | FY 2025                                                          |
|------|-------------|-----------------------------|---------------------------|-----------------------------------|-------------------------------------------|-----------------------------------------------------|------------------------------------------------------------------------------------------------------------------------------------------------------------------------------------------------|------------------------------------------------------------------|
| FY 2 | 2021 Actual | FY 2022 Actual              | FY 2023 A                 | Actual FY                         | 2024 Budget                               | R                                                   | equested                                                                                                                                                                                       | Approved                                                         |
| \$   | 5,766,204   | \$ 3,051,560                | \$ 3,31                   | 10,088 \$                         | 2,482,135                                 | \$                                                  | 3,033,137                                                                                                                                                                                      | 7                                                                |
|      |             |                             |                           |                                   |                                           |                                                     |                                                                                                                                                                                                |                                                                  |
|      |             |                             |                           |                                   |                                           |                                                     |                                                                                                                                                                                                |                                                                  |
|      |             |                             |                           |                                   |                                           |                                                     |                                                                                                                                                                                                |                                                                  |
|      |             |                             |                           |                                   |                                           |                                                     |                                                                                                                                                                                                |                                                                  |
|      |             |                             |                           |                                   |                                           |                                                     |                                                                                                                                                                                                |                                                                  |
|      |             |                             |                           |                                   |                                           |                                                     |                                                                                                                                                                                                |                                                                  |
|      |             |                             |                           |                                   |                                           |                                                     |                                                                                                                                                                                                |                                                                  |
| FY   | 2021 Actual | FY 2022 Actual              | FY 2023 A                 | ctual FY                          | 2024 Budget                               | FY 2025                                             | 5 Requested                                                                                                                                                                                    | FY 2025 Approved                                                 |
|      | \$          | FY 2021 Actual \$ 5,766,204 | \$ 5,766,204 \$ 3,051,560 | \$ 5,766,204 \$ 3,051,560 \$ 3,33 | \$ 5,766,204 \$ 3,051,560 \$ 3,310,088 \$ | \$ 5,766,204 \$ 3,051,560 \$ 3,310,088 \$ 2,482,135 | FY 2021 Actual         FY 2022 Actual         FY 2023 Actual         FY 2024 Budget         R           \$ 5,766,204         \$ 3,051,560         \$ 3,310,088         \$ 2,482,135         \$ | \$ 5,766,204 \$ 3,051,560 \$ 3,310,088 \$ 2,482,135 \$ 3,033,137 |