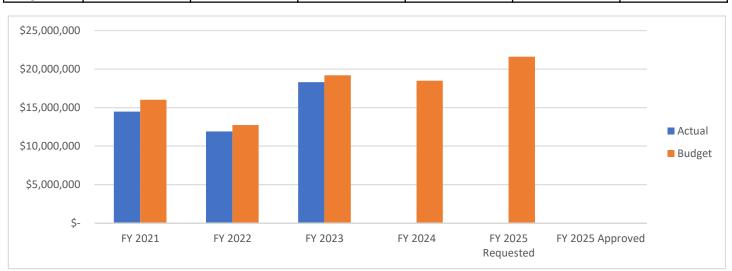

|        |                  |                  |                  | •                |               |          |
|--------|------------------|------------------|------------------|------------------|---------------|----------|
|        |                  |                  |                  |                  | FY 2025       | FY 2025  |
|        | FY 2021          | FY 2022          | FY 2023          | FY 2024          | Requested     | Approved |
| Actual | \$<br>14,473,708 | \$<br>11,900,566 | \$<br>18,290,743 |                  |               |          |
| Budget | \$<br>16,014,450 | \$<br>12,736,645 | \$<br>19,188,508 | \$<br>18,484,323 | \$ 21,609,672 |          |