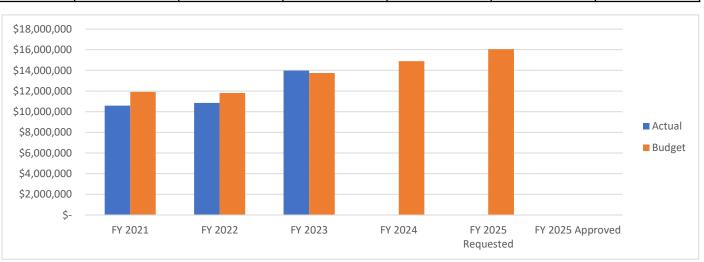

|        |                  |                  |                  |                  |    | FY 2025    | FY 2025  |
|--------|------------------|------------------|------------------|------------------|----|------------|----------|
|        | FY 2021          | FY 2022          | FY 2023          | FY 2024          | R  | equested   | Approved |
| Actual | \$<br>10,579,618 | \$<br>10,848,351 | \$<br>13,978,474 |                  |    |            |          |
| Budget | \$<br>11,920,583 | \$<br>11,811,193 | \$<br>13,759,041 | \$<br>14,900,020 | \$ | 16,044,408 |          |