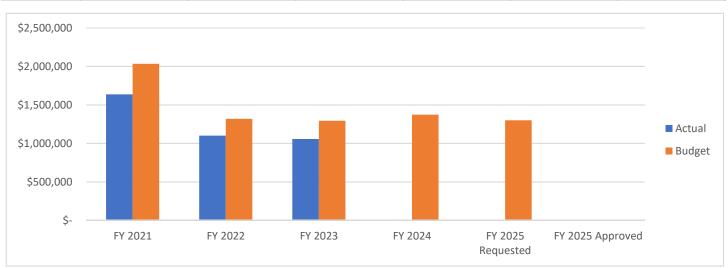

|        |                  |                  |                  |                  |    | FY 2025    | FY 2025  |
|--------|------------------|------------------|------------------|------------------|----|------------|----------|
|        | FY 2021          | FY 2022          | FY 2023          | FY 2024          | R  | equested   | Approved |
| Actual | \$<br>10,579,618 | \$<br>10,848,351 | \$<br>13,978,474 |                  |    |            |          |
| Budget | \$<br>11,920,583 | \$<br>11,811,193 | \$<br>13,759,041 | \$<br>14,900,020 | \$ | 16,044,408 |          |