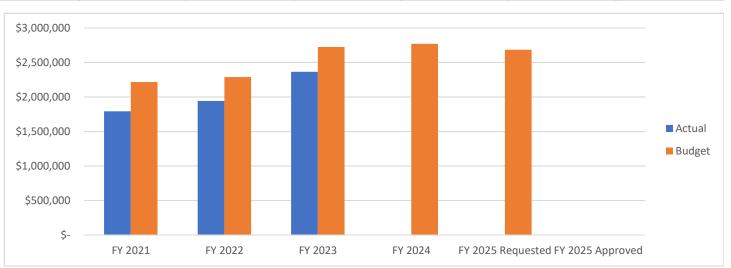

|        |                  |                  |                  | •                |               |          |
|--------|------------------|------------------|------------------|------------------|---------------|----------|
|        |                  |                  |                  |                  | FY 2025       | FY 2025  |
|        | FY 2021          | FY 2022          | FY 2023          | FY 2024          | Requested     | Approved |
| Actual | \$<br>14,473,708 | \$<br>11,900,566 | \$<br>18,290,743 |                  |               |          |
| Budget | \$<br>16,014,450 | \$<br>12,736,645 | \$<br>19,188,508 | \$<br>18,484,323 | \$ 21,609,672 |          |