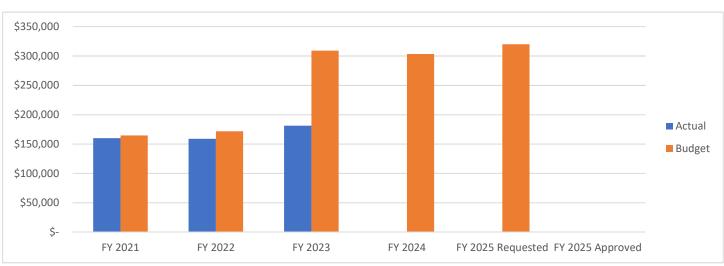

#### **Annual Office/Department Revenues**

|        |               |               |               |               |     | FY 2025   | FY 2025  |
|--------|---------------|---------------|---------------|---------------|-----|-----------|----------|
|        | FY 2021       | FY 2022       | FY 2023       | FY 2024       | - 1 | Requested | Approved |
| Actual | \$<br>159,900 | \$<br>158,797 | \$<br>181,436 |               |     |           |          |
| Budget | \$<br>164,634 | \$<br>171,750 | \$<br>309,152 | \$<br>303,670 | \$  | 320,155   |          |